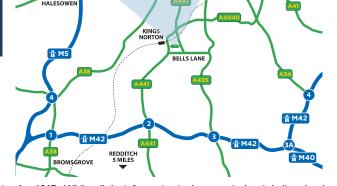

## **PLANNING**

The building is suitable for B1(c), B2 and B8 uses which covers light industrial, general industrial and storage and distribution.

J3 M42/J15 M40

KINGS NORTON