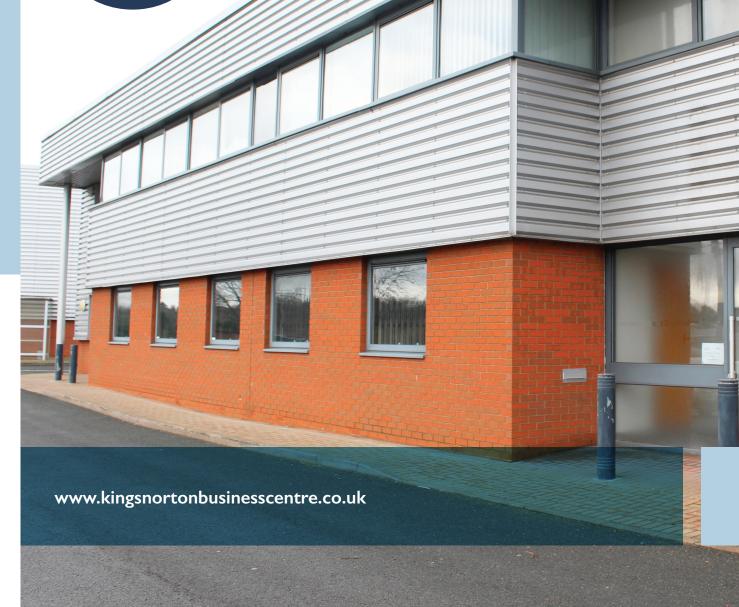

# WAREHOUSE UNIT WITH OFFICES

9,128 sq ft (847.99 sq m)

Can be split to provide units from 4,000 sq ft (372 sq m) approx

**Main Road Frontage** 

24 hour estate security

Steel portal frame

Excellent road and

#### **DESCRIPTION**

Kings Norton Business Centre provides over 800,000 sq ft of industrial/warehouse, showroom and office accommodation playing a major role in the local community with well known occupiers such as Bristol Street Motors, Screwfix, Euro Car Parts, Birmingham University and the NHS.